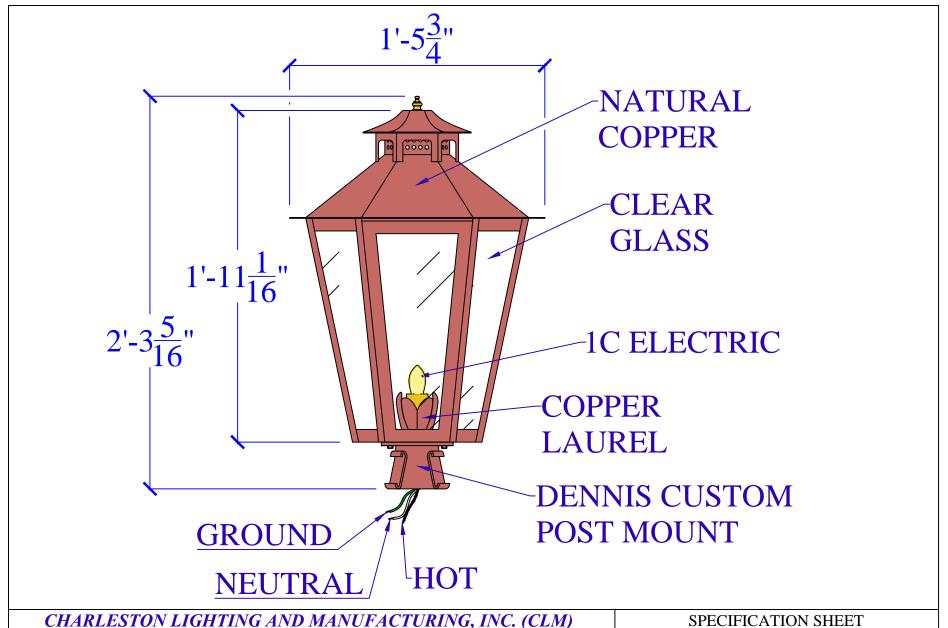

212 E. I-65 SERVICE ROAD N.

PHONE: (251) 478-0072

FAX: (251) 471-5945

MOBILE, ALABAMA 36607

WWW.CHARLESTONLIGHTING.COM WWW.FAUBOURGLIGHTING.COM WWW.CHARLESTONGASLIGHT.COM

| LIGHT:   | LEXINGTON - 602 - 1C - DCM | DATE: | APP.BY: | J.D. |
|----------|----------------------------|-------|---------|------|
| BRACKET: | DCM - H25" W17-3/4"        |       | REV.    |      |